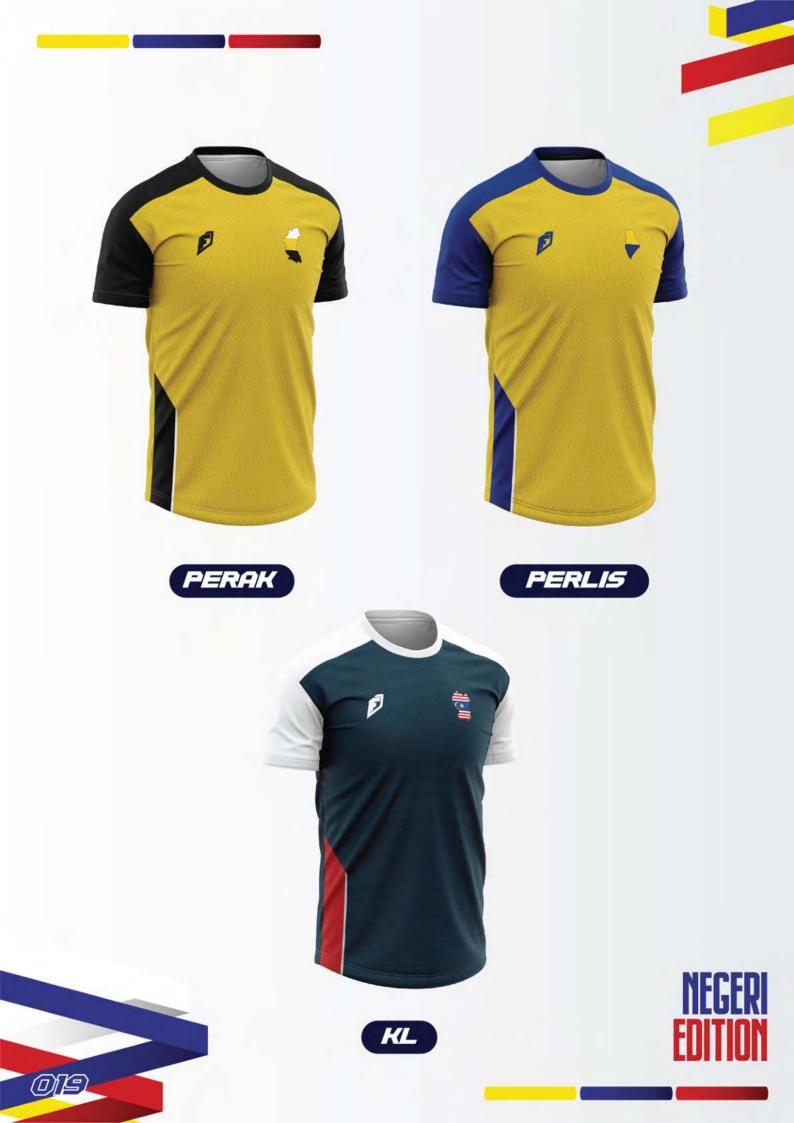

# NEGERI FDITION

OFFICEWEAR CORPORATIVE PROFESSIONAL DEPARTMENT TEAM BUILDING EVENTWEAR

> SLEEK CLEAN ELEGANT