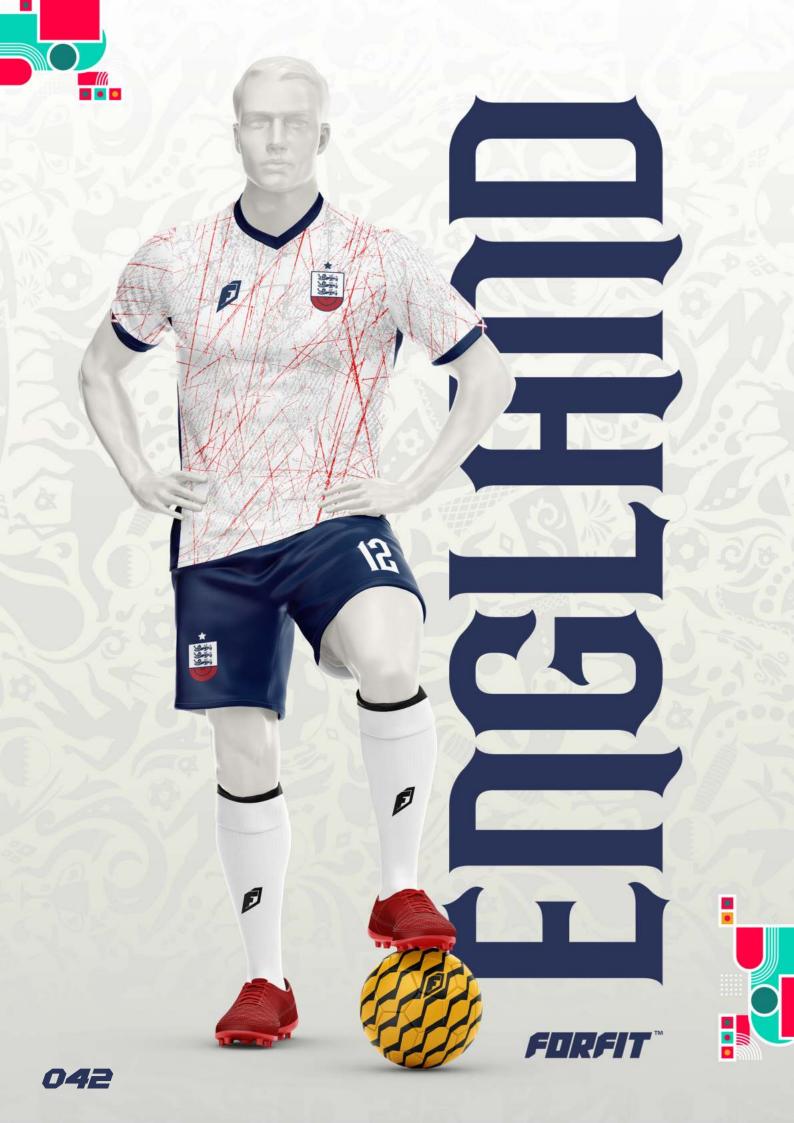

## <section-header><section-header>

FURFIT

LOGO CUSTOM + ADD NAMESET + FOOTBALL SHORTS + SOCKS

D

Ø

041

QATAR WORLD CUP 2022 INSPIRED DESIGNS

044