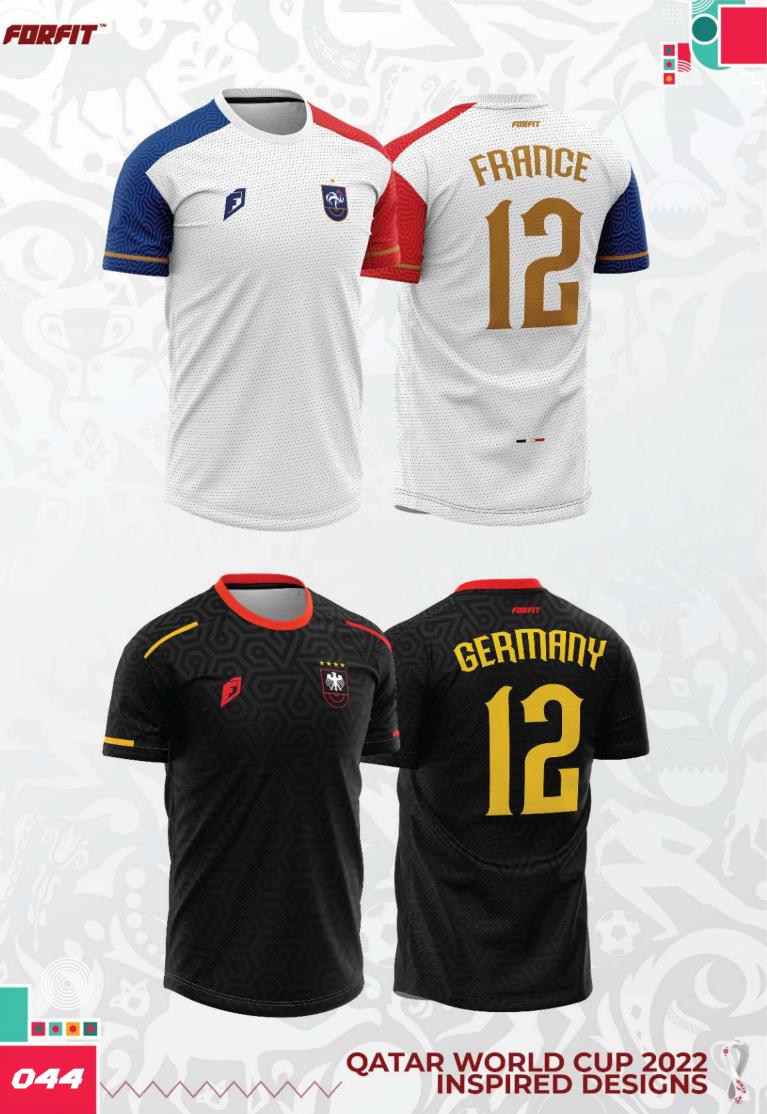

## <section-header><section-header>

FURFIT

LOGO CUSTOM + ADD NAMESET + FOOTBALL SHORTS + SOCKS

D

Ø

041

QATAR WORLD CUP 2022 INSPIRED DESIGNS

044