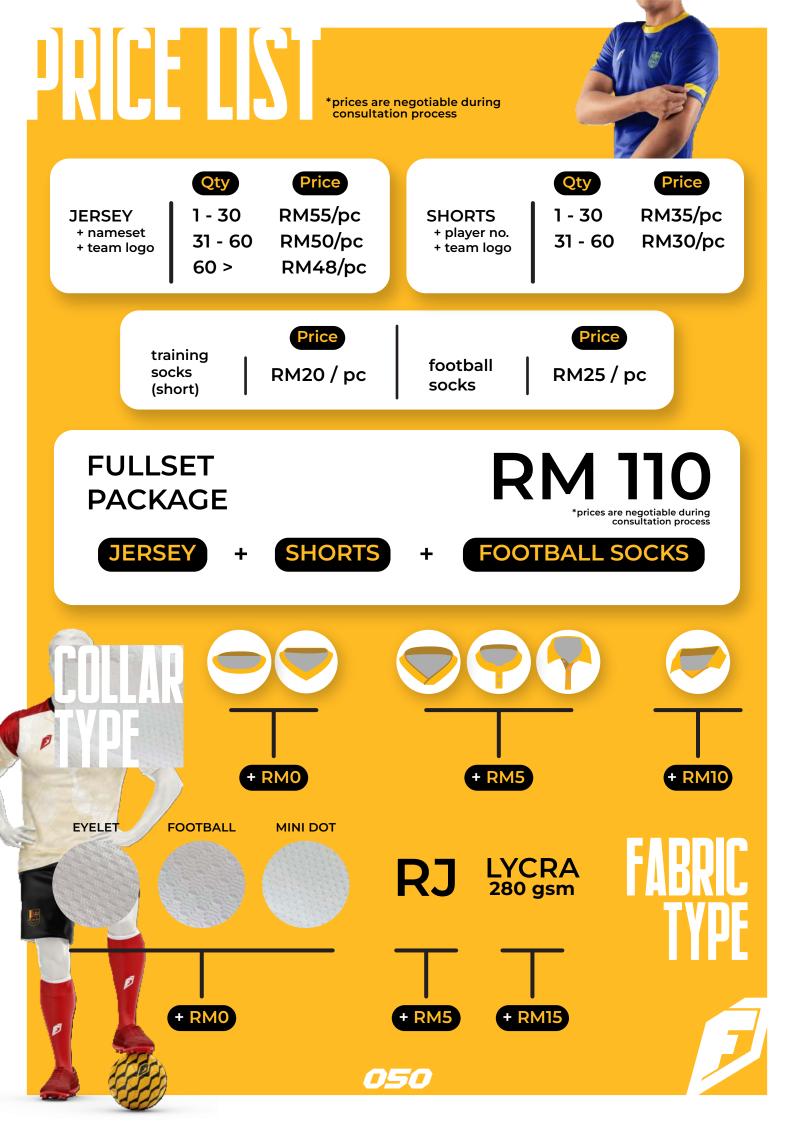

\_\_\_\_

(\*

malaysia

eis,

(\*



0 ------









(in the second

(\*

#### malaysia

ais)

(\*

#### **PM08**

0 \_\_\_\_\_





**PM09** 



#### **PM10**





#### **PM12**

malaysia

1.00

(\*



malaysia

(\*





#### KKR01





malaysia

JKR





#### KKR03







SLEEK CLEAN ELEGANT

### KKR05

nalavsia







### **BL01**







SLEEK CLEAN ELEGANT

### **BL03**



### BL04

malaysia



## <section-header><section-header>





FURFIT

LOGO CUSTOM + ADD NAMESET + FOOTBALL SHORTS + SOCKS

D

Ø











041

QATAR WORLD CUP 2022 INSPIRED DESIGNS







044

QATAR WORLD CUP 2022 INSPIRED DESIGNS







Image: Image:

047

Ø

C SF



FORFIT

BAAZIL

### FORFIT CANADA Ø

QATAR WORLD CUP 2022 INSPIRED DESIGNS





QATAR WORLD CUP 2022 INSPIRED DESIGNS

A.



•
•

049





Ø







# <section-header>



FURFIT

website | forfit.my | freka.studio

3-1 Jalan Seri Rejang 1, Setapak Jaya 53300 Kuala Lumpur, Malaysia