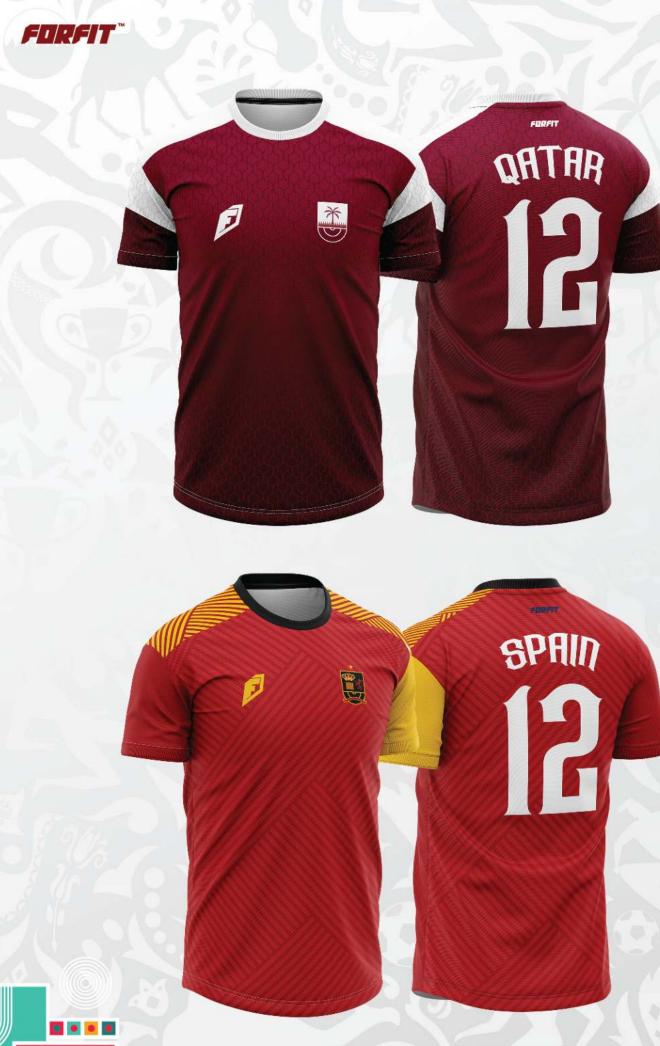

## <section-header><section-header>

FURFIT

LOGO CUSTOM + ADD NAMESET + FOOTBALL SHORTS + SOCKS

D

Ø

041

QATAR WORLD CUP 2022 INSPIRED DESIGNS

044