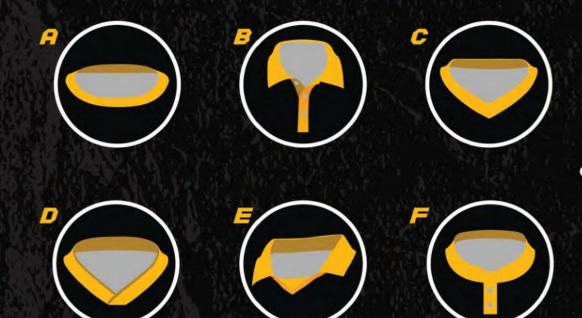

Due to the printing process and photographic lighting sources, colour may vary 5-10% from the actual product.

Sizes may vary +/- 5% from the actual product

Sizes may vary within the same product series

HOW DO I ORDER FONT Sportswear Negeri Edition Corporatewear Liorld cup inspired Pricelist

### HOU DO I DRDER?

#### STEP 1 : CHOOSE YOUR DESIRED DESIGN

### STEP 2 : PICK YOUR TYPE OF COLLAR













#### STEP 4 : CHOOSE YOUR FAVOURITE FONT

#### STEP 5 : PROCEED TO YOUR TEAM MEMBER SIZE

#### STEP 6 : CONFIRM YOUR ORDER AND DONE!





## 

FORFIT 11

ABCDEFGHIJKLMN

 $\left( \right)$ 

0

OPQRSTUVWXYZ 1234 D

56789

ABCDEFGHIJKLMN

OPGRSTUVWXYZ

56789

ABCDEFGHIJKLMN

OPORSTUVWXYZ

Vinnin

Summer Street

1234

OPORSTUVWXYZ 01234 56789

ABCDEFGHIJKLMN ABCDEFGHIJKLMN OPORSTUVWXYZ 01234 56789

> ABCDEFGHIJKLMN **OPORSTUVWXYZ** 01234 56789

FO ABCDEŦGHIJKLMN OPQRSTUVWXY3 01234 56789

ABCDEFGHIJKLMN OPORSTUVWXYZ 235 6789

ABCDEFGHIJKLMN

OPORSTUVWX92

1

11

C I

IT 16

-

ABCDEFGHIJKLMN ABCDEFGHIJKLMN OPORSTUVWXYZ OPORSTUVWXYZ 1234 0 56789

1234 56789

ABCDEFGHIJHLMN

OPORSTUUWXYZ

56789

RBCDEFGHIJHLMN

OPORSTUVWXY2

1234

FORFIT 08

1234

ABCDEFGHITKLMN OPQRSTUVWXYZ (1) EL