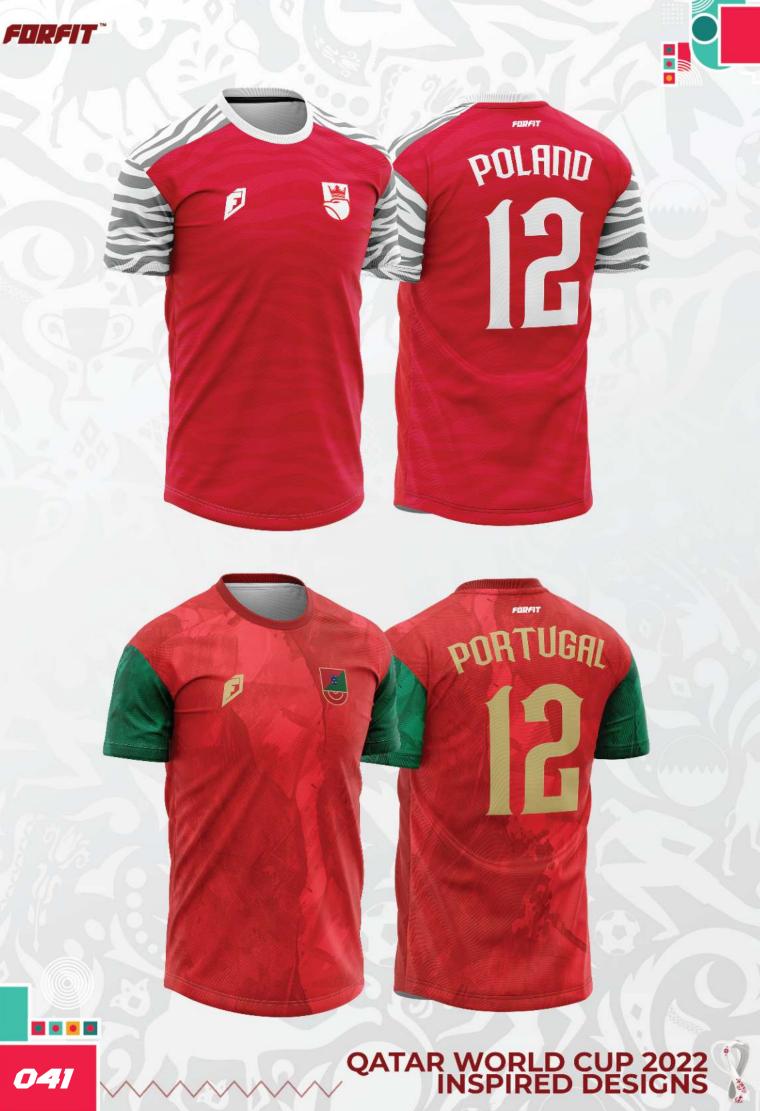

## <section-header><section-header>

FURFIT

LOGO CUSTOM + ADD NAMESET + FOOTBALL SHORTS + SOCKS

D

Ø

041

QATAR WORLD CUP 2022 INSPIRED DESIGNS

044