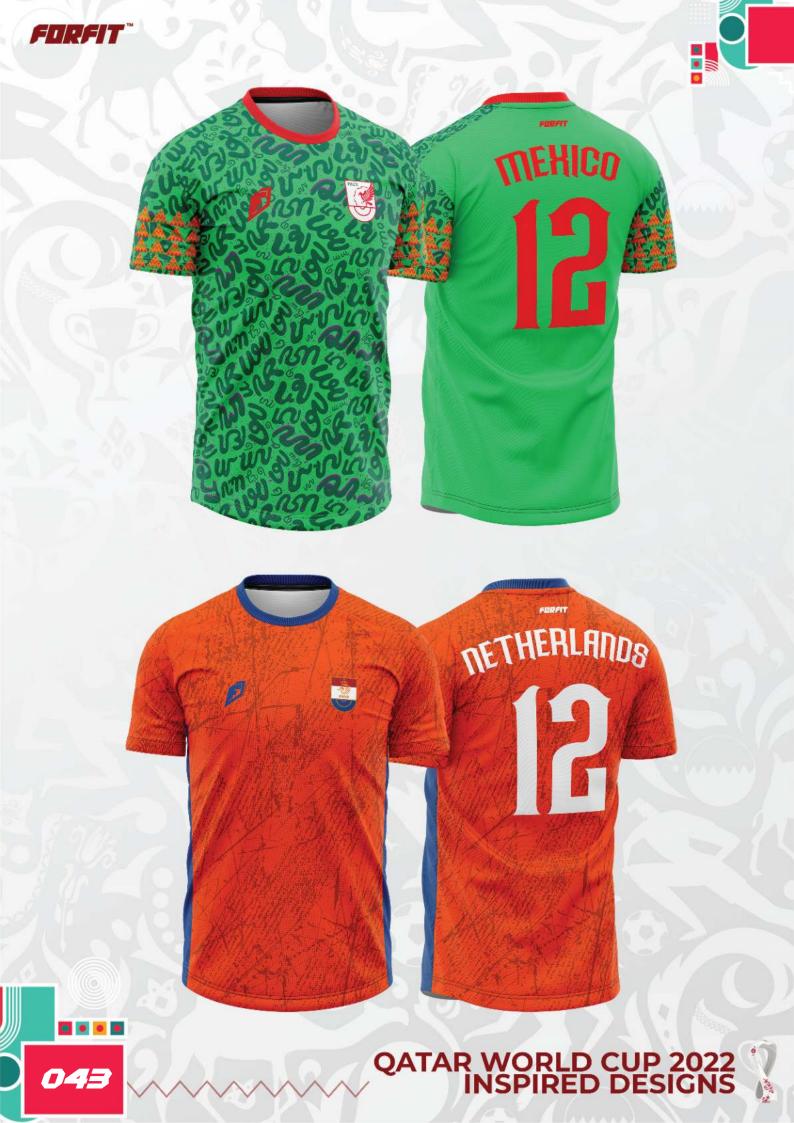

## <section-header><section-header>

FURFIT

LOGO CUSTOM + ADD NAMESET + FOOTBALL SHORTS + SOCKS

D

Ø

041

QATAR WORLD CUP 2022 INSPIRED DESIGNS

044