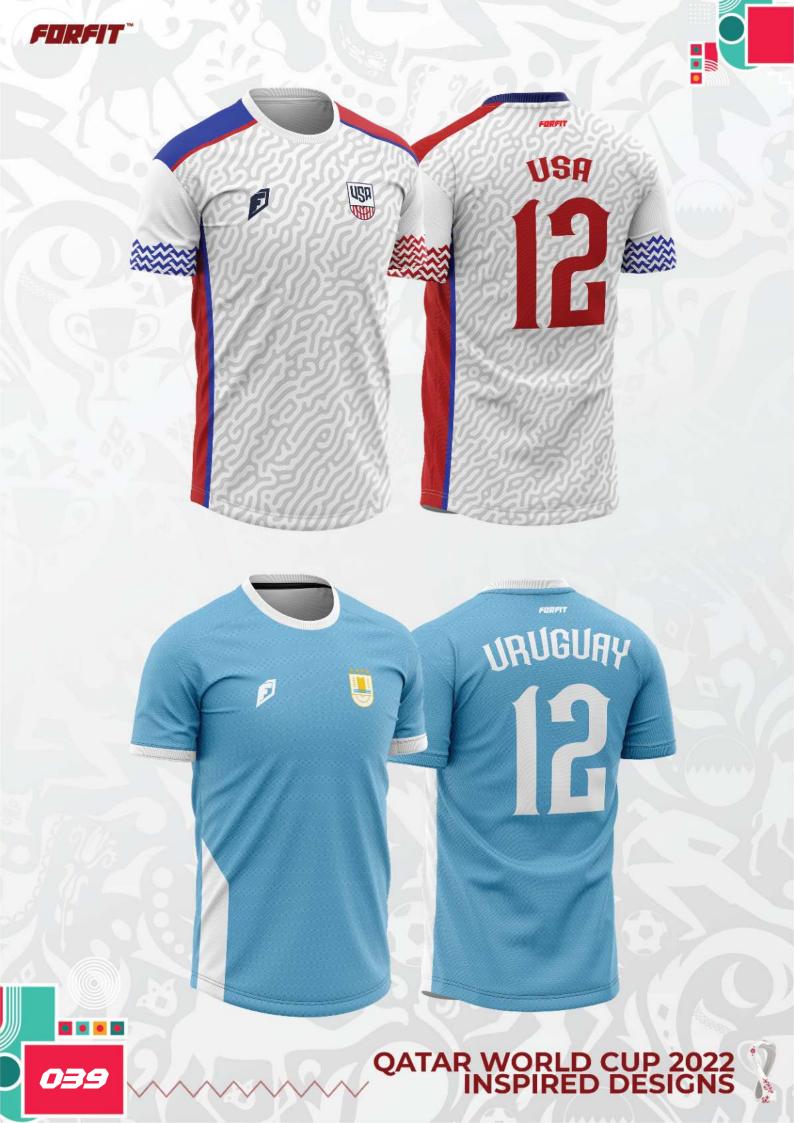

## <section-header><section-header>

FURFIT

LOGO CUSTOM + ADD NAMESET + FOOTBALL SHORTS + SOCKS

D

Ø

041

QATAR WORLD CUP 2022 INSPIRED DESIGNS

044