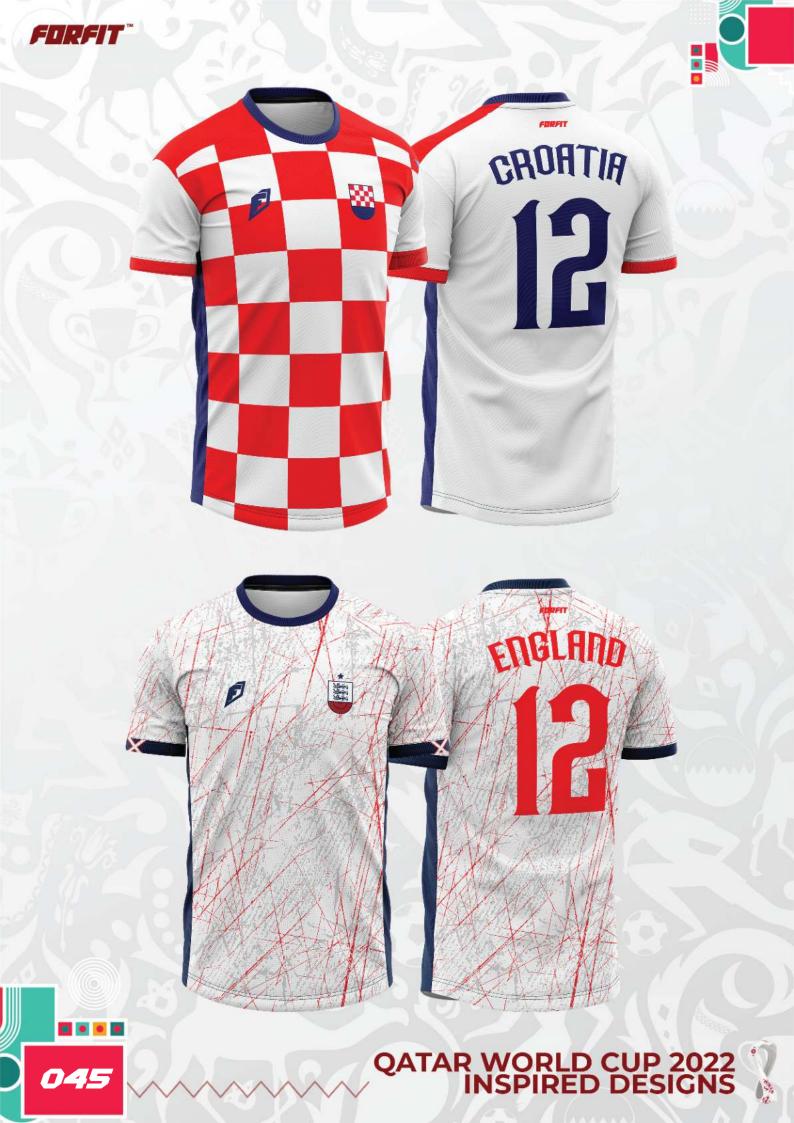

## <section-header><section-header>

FURFIT

LOGO CUSTOM + ADD NAMESET + FOOTBALL SHORTS + SOCKS

D

Ø

041

QATAR WORLD CUP 2022 INSPIRED DESIGNS

044