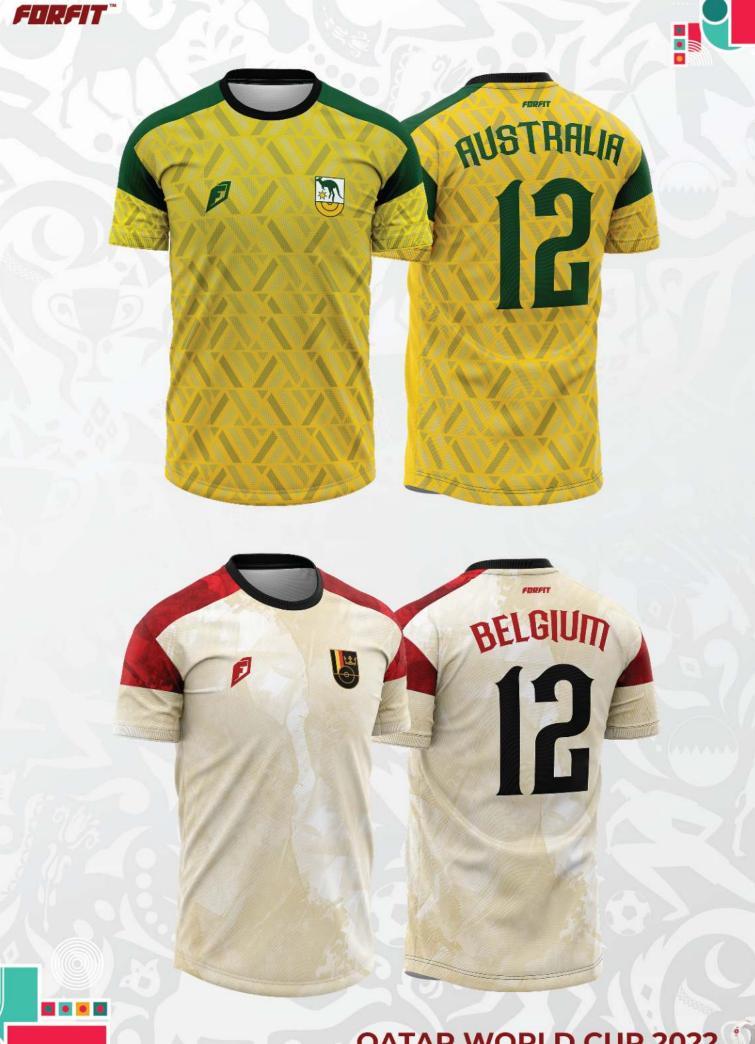

QATAR WORLD CUP 2022 INSPIRED DESIGNS

Image: Image:

047

Ø

C SF

FORFIT

BAAZIL

### FORFIT CANADA Ø

QATAR WORLD CUP 2022 INSPIRED DESIGNS

QATAR WORLD CUP 2022 INSPIRED DESIGNS

A.

•
•

049

Ø