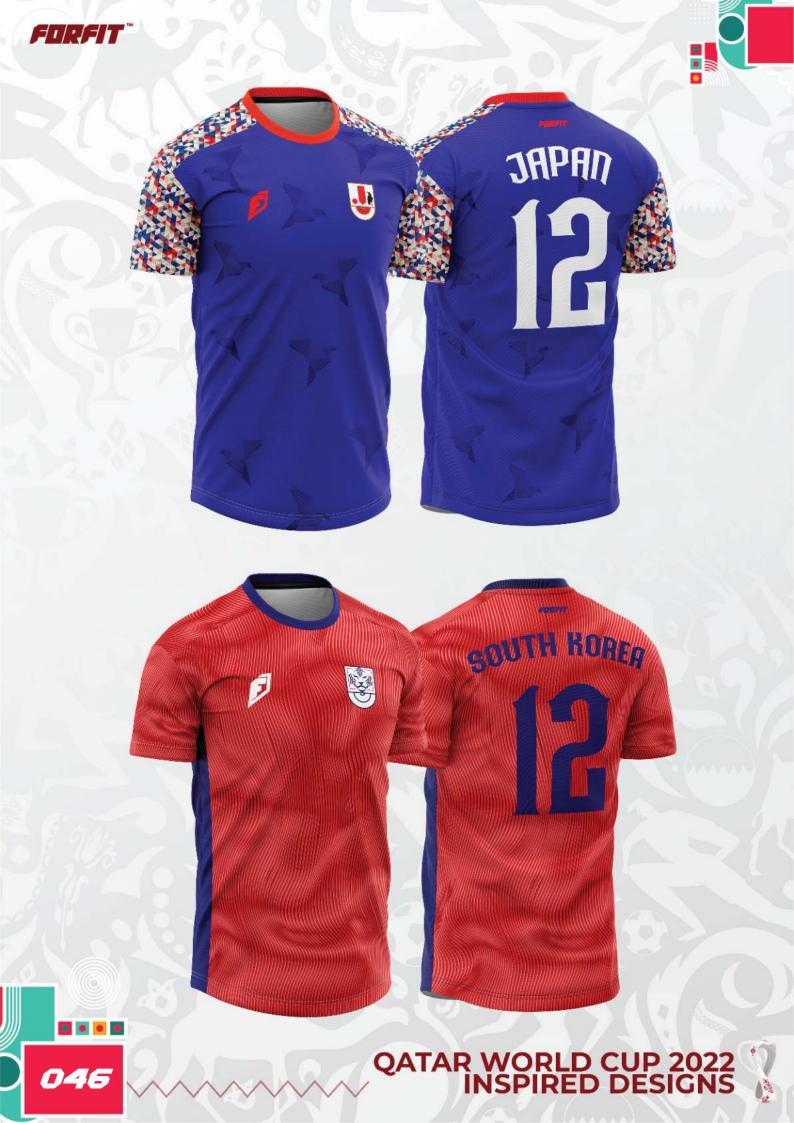

## <section-header><section-header>

FURFIT

LOGO CUSTOM + ADD NAMESET + FOOTBALL SHORTS + SOCKS

D

Ø

041

QATAR WORLD CUP 2022 INSPIRED DESIGNS

044